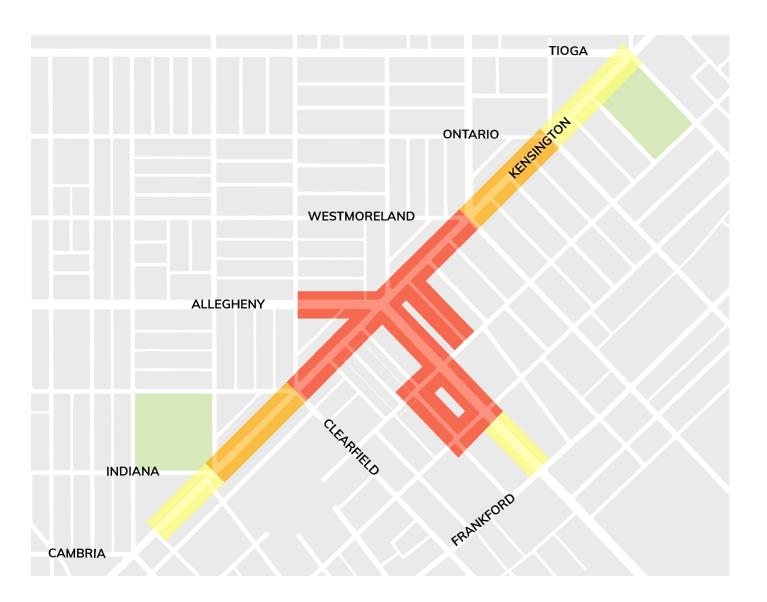

## Where we clean:

Red Zone - 80% of our time is spent in this zone Orange Zone - 10% of our time is spent in this zone Yellow Zone - 9% of our time is spent in this zone