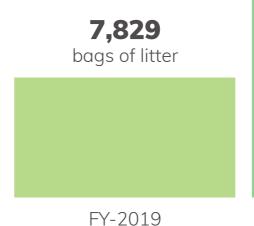

## **Our impact:**

The KABA cleaning crew has grown from 4 team members in 2019 to 18 team members in 2021.

In addition to our large cleaning crew, in 2021 we were able to create a dump crew that focuses solely on short dumping.